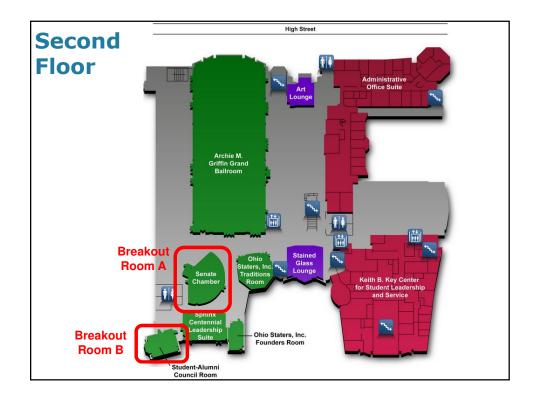

## HIMSS16 Annual Conference



February 29 – March 4, 2016 The Venetian Resort Hotel & Casino Las Vegas, Nevada

More info at http://www.himss.org



CENTRAL & SOUTHERN OHIO Chapter

#SpringCON15

**#SpringCON15** 

## **CSOHIMSS 2015-2016 Board Members**

- · President Scott Mash, Ohio Health Information Partnership
- · Past President David Kissinger, Sagacious Consultants
- Vice President Jeff Haas, Premier Health
- · Secretary Russ Hessler, Madison Health
- Treasurer Joanne White, Wood County Hospital
- · Public Relations Chair Mark Harvey, EHR Integration
- · Program Chair Ajay Sharma, Adept Healthcare Solutions
- Marketing Chair Joyce Miller Evans, Ohio Presbyterian Retirement Services
- Communications Chair Zach Otey, Kunz, Leigh & Associates

#SpringCON1