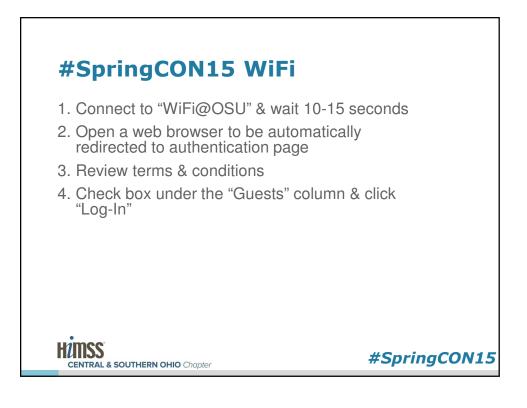

## HIMSS16 Annual Conference



February 29 – March 4, 2016 The Venetian Resort Hotel & Casino Las Vegas, Nevada

More info at http://www.himss.org



CENTRAL & SOUTHERN OHIO Chapter

#SpringCON15

**#SpringCON15** 

## **CSOHIMSS 2015-2016 Board Members**

- · President Scott Mash, Ohio Health Information Partnership
- · Past President David Kissinger, Sagacious Consultants
- Vice President Jeff Haas, Premier Health
- · Secretary Russ Hessler, Madison Health
- Treasurer Joanne White, Wood County Hospital
- · Public Relations Chair Mark Harvey, EHR Integration
- · Program Chair Ajay Sharma, Adept Healthcare Solutions
- Marketing Chair Joyce Miller Evans, Ohio Presbyterian Retirement Services
- Communications Chair Zach Otey, Kunz, Leigh & Associates

#Spri