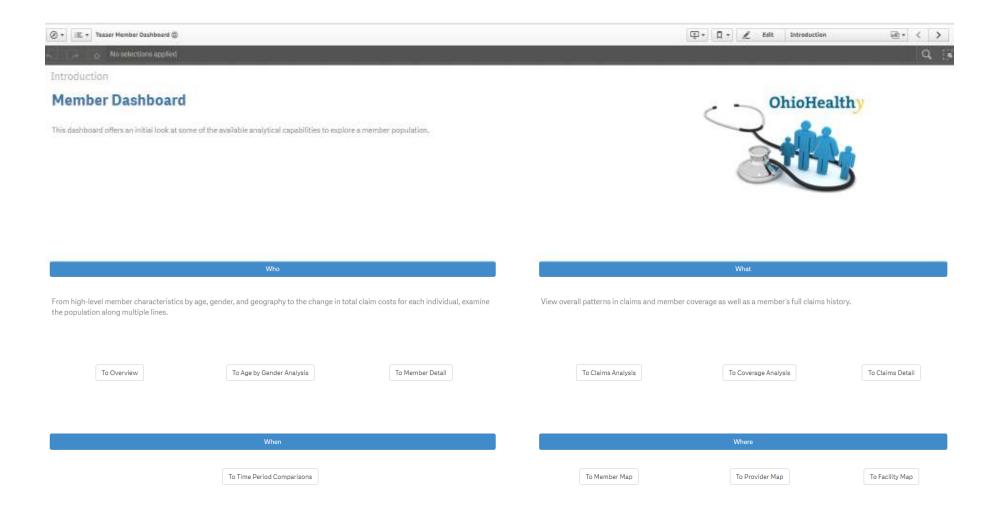

## **Qlik Self-Service Teaser Dashboards**

Objectives

- Create an exploration layer
- Uncover insights you may have not seen before
  - Find the story you want to tell
- Visualization to the data, don't fix it at this stage
  - Give visualization into the data to help identify meaningful information/stories
  - Don't "clean" the data